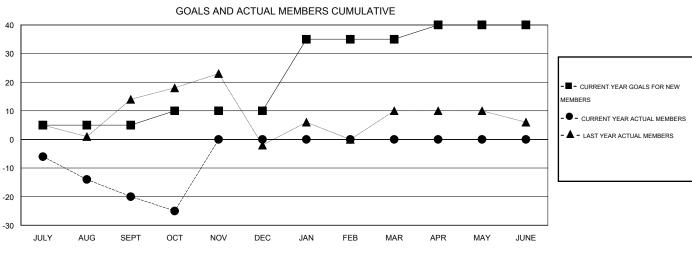

## **LOCATION NEBRASKA**

 $\mathsf{GMT}\;\mathsf{CA}\;1$ 

| Clubs         |                       |           |                  |                  | Members               |                    |                                     |                    |                  |
|---------------|-----------------------|-----------|------------------|------------------|-----------------------|--------------------|-------------------------------------|--------------------|------------------|
|               | RESULTS FOR 2015-2016 |           |                  |                  | RESULTS FOR 2015-2016 |                    |                                     |                    |                  |
| QUARTER       | NEW CLUB<br>GOAL      | NEW CLUBS | DROPPED<br>CLUBS | NET<br>GAIN/LOSS | QUARTER               | NEW MEMBER<br>GOAL | CHARTER AND<br>NEW MEMBERS<br>ADDED | DROPPED<br>MEMBERS | NET<br>GAIN/LOSS |
| JULY/AUG/SEPT | 0                     | 0         | 0                | 0                | JULY/AUG/SEPT         | 5                  | 5                                   | 25                 | -20              |
| OCT/NOV/DEC   | 0                     | 0         | 0                | 0                | OCT/NOV/DEC           | 5                  | 4                                   | 9                  | -5               |
| JAN/FEB/MAR   | 1                     | 0         | 0                | 0                | JAN/FEB/MAR           | 25                 | 0                                   | 0                  | 0                |
| APR/MAY/JUNE  | 0                     | 0         | 0                | 0                | APR/MAY/JUNE          | 5                  | 0                                   | 0                  | 0                |